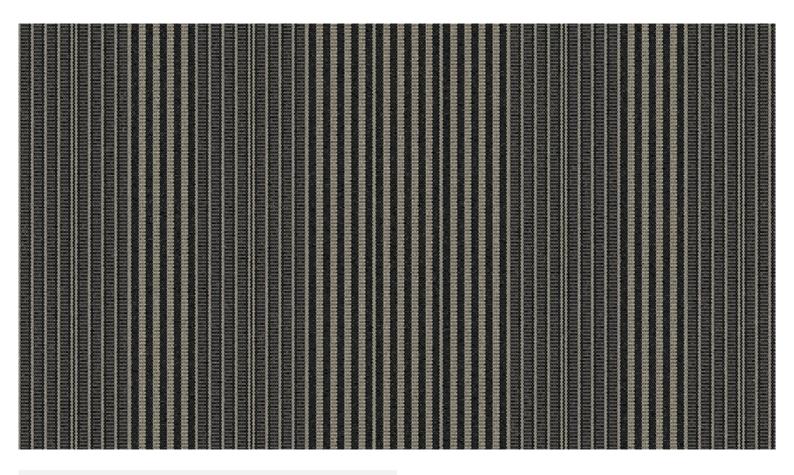

## **Art. 385910 Basalt**

A specialised dealer in your vicinity is looking forward to give you noncommittal advice on your pre-selection of Sattler awning fabrics!

**Details** 

Collection: Sattler [Lumera 3D]
Color range: Grey, White / Black
Pattern/Structure: Multistripes
Design line: Surface
Width: 120 cm
Repeat width: 30 cm
UV Protection Factor: 80