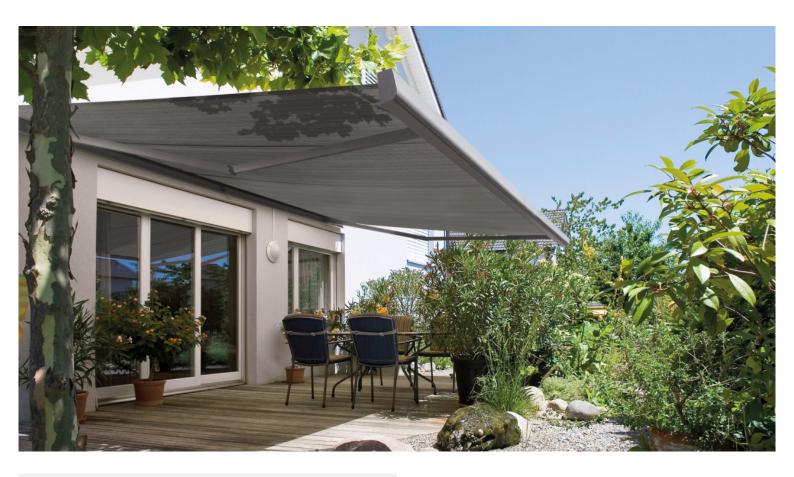

## **Art. 385910 Basalt**

A specialised dealer in your vicinity is looking forward to give you noncommittal advice on your pre-selection of Sattler awning fabrics!

**Details** 

Collection: Sattler [Lumera 3D]
Color range: Grey, White / Black
Pattern/Structure: Multistripes
Design line: Surface
Width: 120 cm
Repeat width: 30 cm
UV Protection Factor: 80