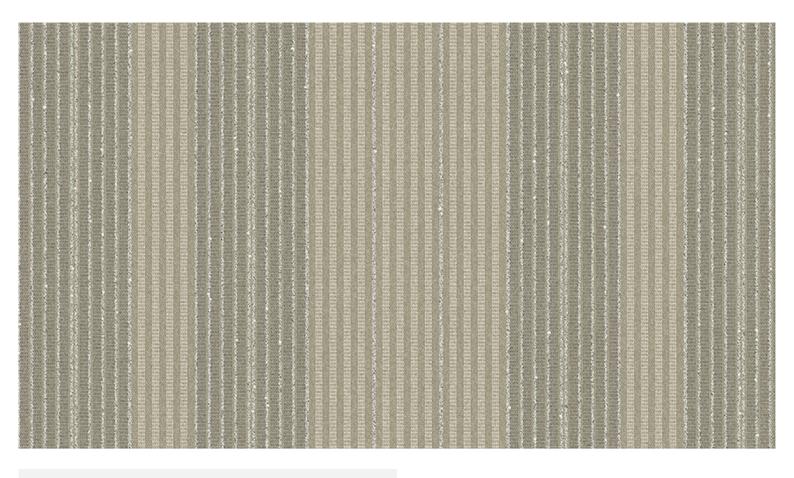

## Details

Collection: Color range: Pattern/Structure: Design line: Width: Repeat width: UV Protection Factor: Sattler [Lumera 3D] Grey Multistripes Surface 120 cm 30 cm 80

\*The use of the Design Selector does not replace the advice of a qualified specialized dealer. Due to the technical characteristics of the device used to reproduce the image, deviations with reference to the real image might occur.

## **Details**

| Sattler [Lumera 3D] |
|---------------------|
| Grey                |
| Multistripes        |
| Surface             |
| 120 cm              |
| 30 cm               |
| 80                  |
|                     |