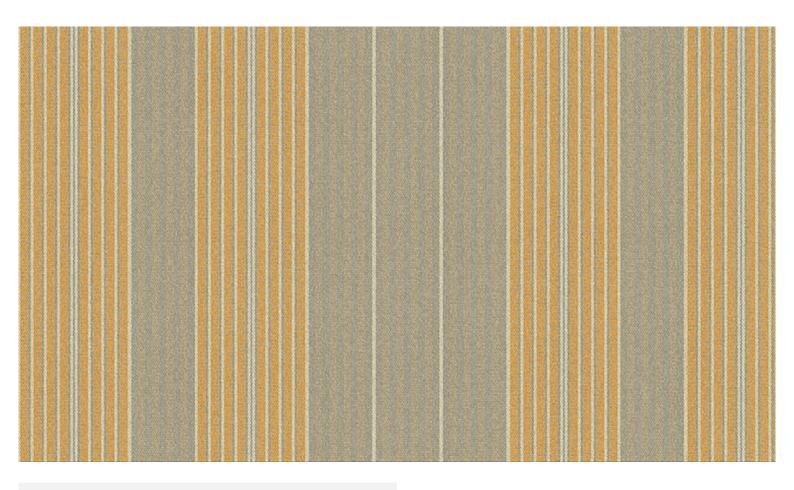

## Art. 385320 Wolfram

A specialised dealer in your vicinity is looking forward to give you noncommittal advice on your pre-selection of Sattler awning fabrics!

Details

Collection: Sattler [Lumera 3D]
Color range: Orange, Brown
Pattern/Structure: Multistripes
Design line: Surface
Width: 120 cm
Repeat width: 30 cm
UV Protection Factor: 80

## Art. 385320 Wolfram

A specialised dealer in your vicinity is looking forward to give you noncommittal advice on your pre-selection of Sattler awning fabrics!

**Details** 

Collection: Sattler [Lumera 3D]
Color range: Orange, Brown
Pattern/Structure: Multistripes
Design line: Surface
Width: 120 cm
Repeat width: 30 cm
UV Protection Factor: 80