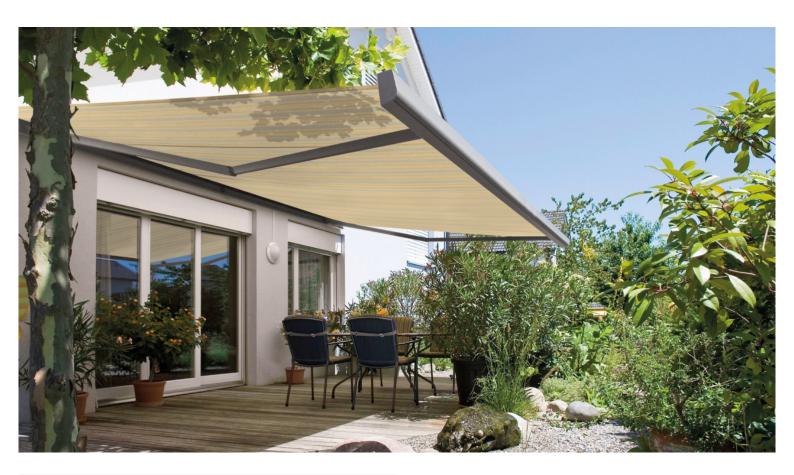

## Art. 385320 Wolfram

A specialised dealer in your vicinity is looking forward to give you noncommittal advice on your pre-selection of Sattler awning fabrics!

Details

Collection: Sattler [Lumera 3D]
Color range: Orange, Brown
Pattern/Structure: Multistripes
Design line: Surface
Width: 120 cm
Repeat width: 30 cm
UV Protection Factor: 80

## Art. 385320 Wolfram

A specialised dealer in your vicinity is looking forward to give you noncommittal advice on your pre-selection of Sattler awning fabrics!

**Details** 

Collection: Sattler [Lumera 3D]
Color range: Orange, Brown
Pattern/Structure: Multistripes
Design line: Surface
Width: 120 cm
Repeat width: 30 cm
UV Protection Factor: 80