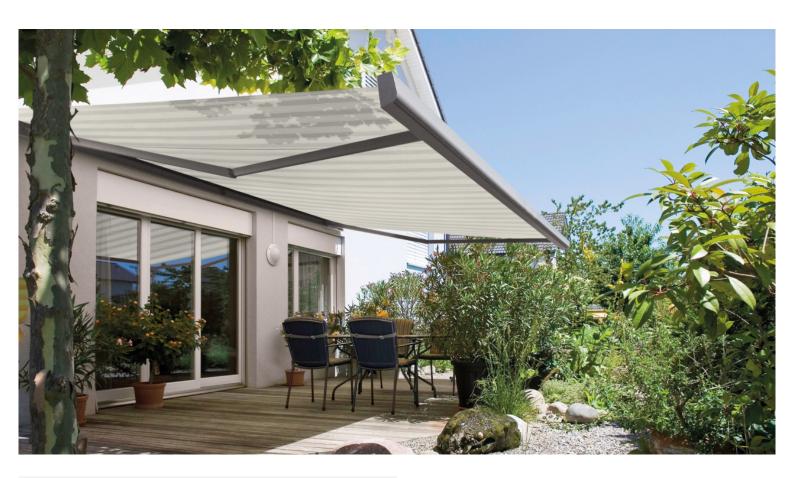

## Saving energy naturally.

With an ideally positioned Sattler awning, it is possible to reduce the energy consumption of your air-condition by up to 80%.