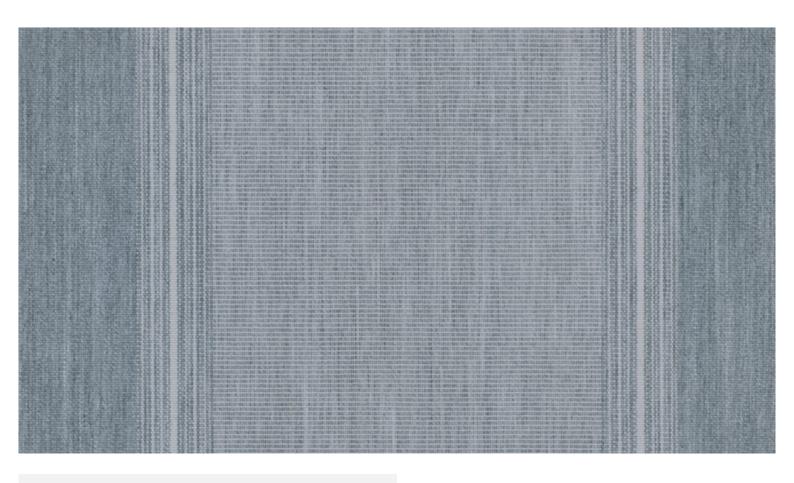

# Art. 338802

A specialised dealer in your vicinity is looking forward to give you noncommittal advice on your pre-selection of Sattler awning fabrics!

**Details** 

Collection: Sattler [Lumera]

Color range:GreyPattern/Structure:MultistripesWidth:120 cmRepeat width:24 cmUV Protection Factor:60