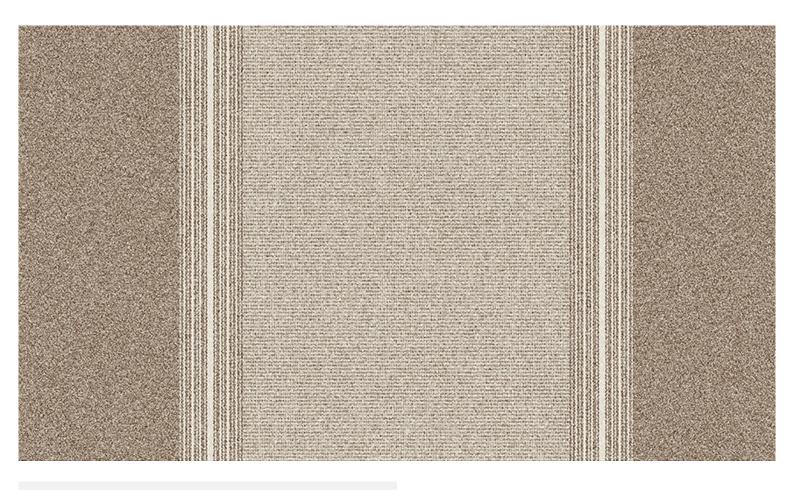

### Details

Collection: Color range: Pattern/Structure: Width: Repeat width: UV Protection Factor: Sattler [Lumera] Brown Multistripes 120 cm 30 cm 80

\*The use of the Design Selector does not replace the advice of a qualified specialized dealer. Due to the technical characteristics of the device used to reproduce the image, deviations with reference to the real image might occur.

Collection: Color range: Pattern/Structure: Width: Repeat width: UV Protection Factor:

Sattler [Lumera] Brown Multistripes 120 cm 30 cm : 80

\*The use of the Design Selector does not replace the advice of a qualified specialized dealer. Due to the technical characteristics of the device used to reproduce the image, deviations with reference to the real image might occur.