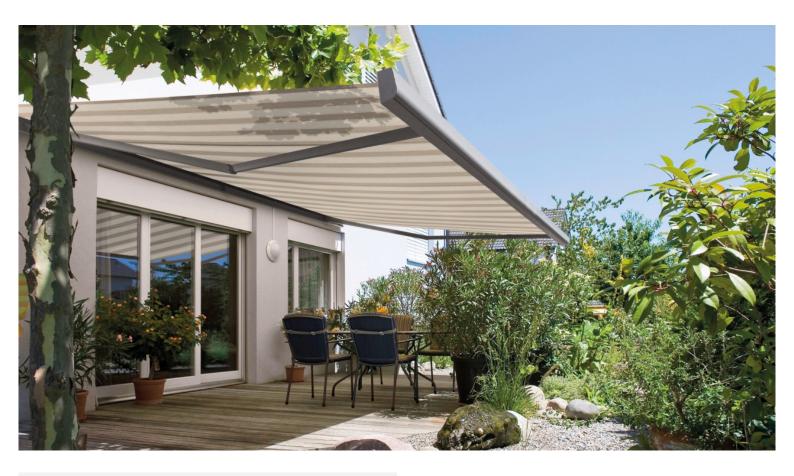

#### Saving energy naturally.

With an ideally positioned Sattler awning, it is possible to reduce the energy consumption of your air-condition by up to 80%.