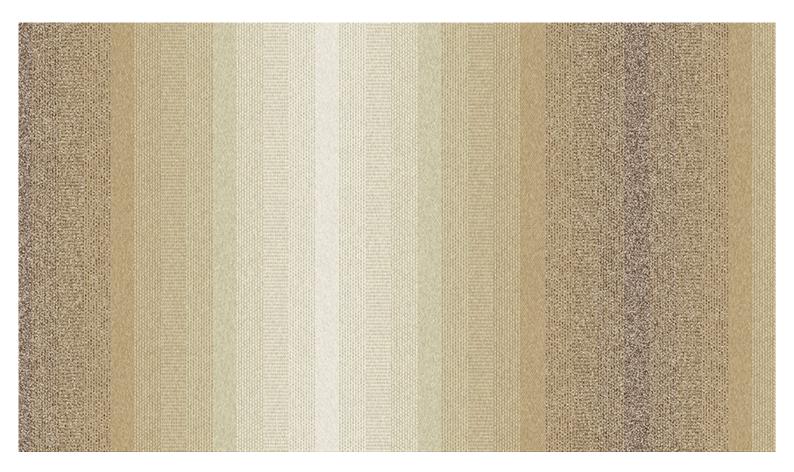

## Art. 338721

A specialised dealer in your vicinity is looking forward to give you noncommittal advice on your pre-selection of Sattler awning fabrics!

Details

Collection: Color range: Pattern/Structure: Width: Repeat width: UV Protection Factor: Sattler [Lumera] Brown Multistripes 120 cm 24 cm 40

## Art. 338721

A specialised dealer in your vicinity is looking forward to give you noncommittal advice on your pre-selection of Sattler awning fabrics!

### Details

Collection: Color range: Pattern/Structure: Width: Repeat width: UV Protection Factor:

Sattler [Lumera] Brown Multistripes 120 cm 24 cm 40

\*The use of the Design Selector does not replace the advice of a qualified specialized dealer. Due to the technical characteristics of the device used to reproduce the image, deviations with reference to the real image might occur.