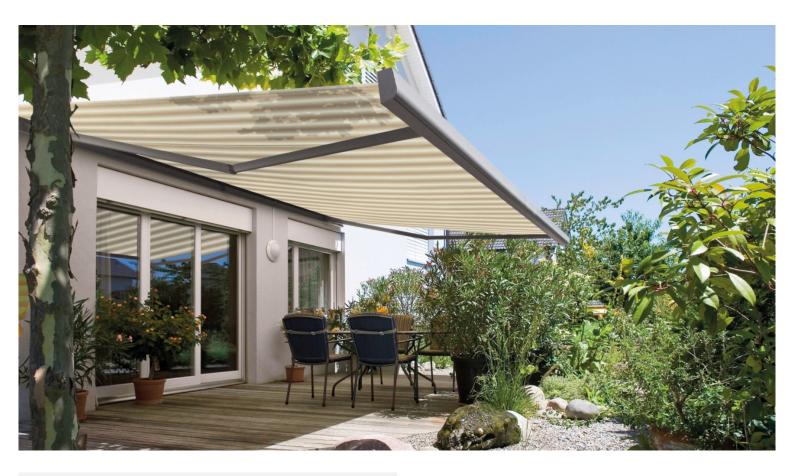

# Sattler [Lumera]

The CBA-fibre – newly developed by Sattler – excels through especially high colour brilliance with exceptionally long durability.

- Greatest color brilliance
- Extremely high water-pressure resistance
- Outstanding self-cleaning effect
- Harmonious high quality appearance
- Officially tested UV protection for your skin

#### Saving energy naturally.

With an ideally positioned Sattler awning, it is possible to reduce the energy consumption of your air-condition by up to 80%.