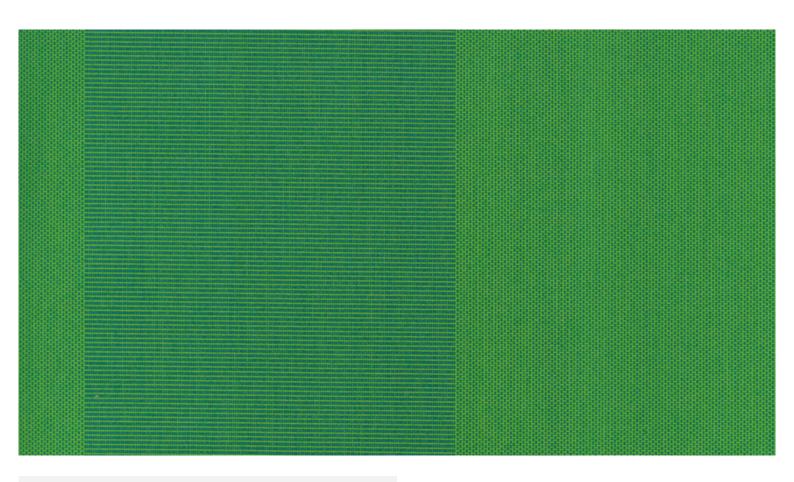

# Art. 338660 Taiga

A specialised dealer in your vicinity is looking forward to give you noncommittal advice on your pre-selection of Sattler awning fabrics!

**Details** 

Collection: Sattler [Lumera]
Color range: Green
Pattern/Structure: Multistripes
Design line: Landscape
Width: 120 cm

## Art. 338660 Taiga

A specialised dealer in your vicinity is looking forward to give you noncommittal advice on your pre-selection of Sattler awning fabrics!

**Details** 

 Collection:
 Sattler [Lumera]

 Color range:
 Green

 Pattern/Structure:
 Multistripes

 Design line:
 Landscape

 Width:
 120 cm

 Repeat width:
 24 cm

 UV Protection Factor:
 80

\*The use of the Design Selector does not replace the advice of a qualified specialized dealer.