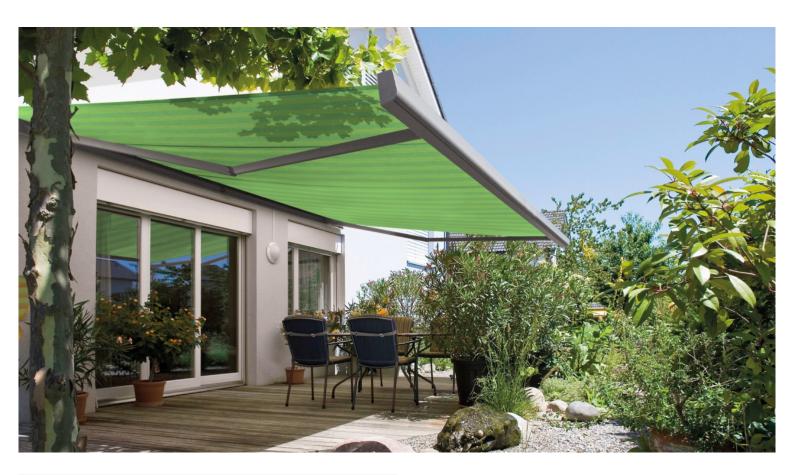

## Saving energy naturally.

With an ideally positioned Sattler awning, it is possible to reduce the energy consumption of your air-condition by up to 80%.