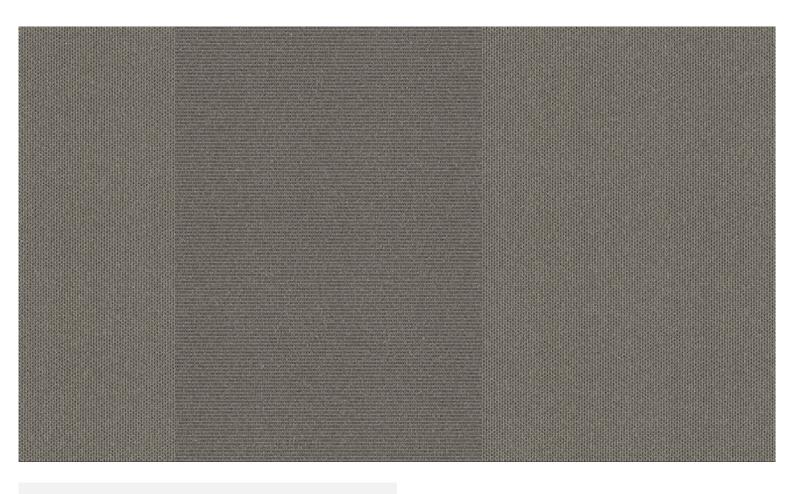

## Art. 338644 Fjord

A specialised dealer in your vicinity is looking forward to give you noncommittal advice on your pre-selection of Sattler awning fabrics!

**Details** 

Collection: Sattler [Lumera]

Color range: Grey
Pattern/Structure: Multistripes
Design line: Landscape
Width: 120 cm
Repeat width: 24 cm
UV Protection Factor: 80

# Art. 338644 Fjord

A specialised dealer in your vicinity is looking forward to give you noncommittal advice on your pre-selection of Sattler awning fabrics!

**Details** 

Collection: Sattler [Lumera]

Color range: Grey
Pattern/Structure: Multistripes
Design line: Landscape
Width: 120 cm
Repeat width: 24 cm
UV Protection Factor: 80