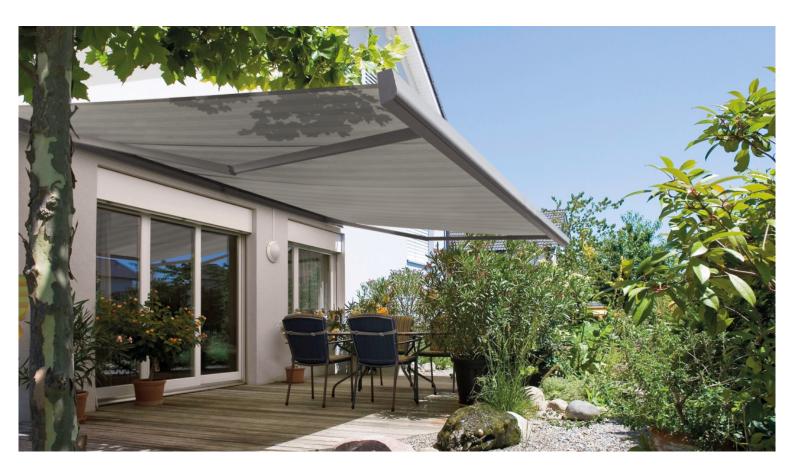

## Saving energy naturally.

With an ideally positioned Sattler awning, it is possible to reduce the energy consumption of your air-condition by up to 80%.