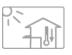

#### Saving energy naturally.

With an ideally positioned Sattler awning, it is possible to reduce the energy consumption of your air-condition by up to 80%.