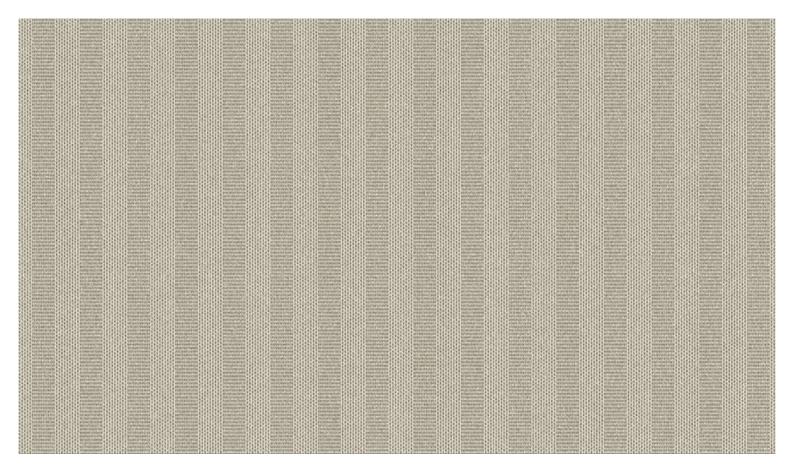

### Details

- Collection: Color range: Pattern/Structure: Design line: Width: Repeat width: UV Protection Factor:
- Sattler [Lumera] Grey, Brown Multistripes Landscape Mini 120 cm 2 cm 80

\*The use of the Design Selector does not replace the advice of a qualified specialized dealer. Due to the technical characteristics of the device used to reproduce the image, deviations with reference to the real image might occur.

Collection: Color range: Pattern/Structure: Design line: Width: Repeat width: UV Protection Factor:

Sattler [Lumera] Grey, Brown Multistripes Landscape Mini 120 cm 2 cm 80

\*The use of the Design Selector does not replace the advice of a qualified specialized dealer. Due to the technical characteristics of the device used to reproduce the image, deviations with reference to the real image might occur.