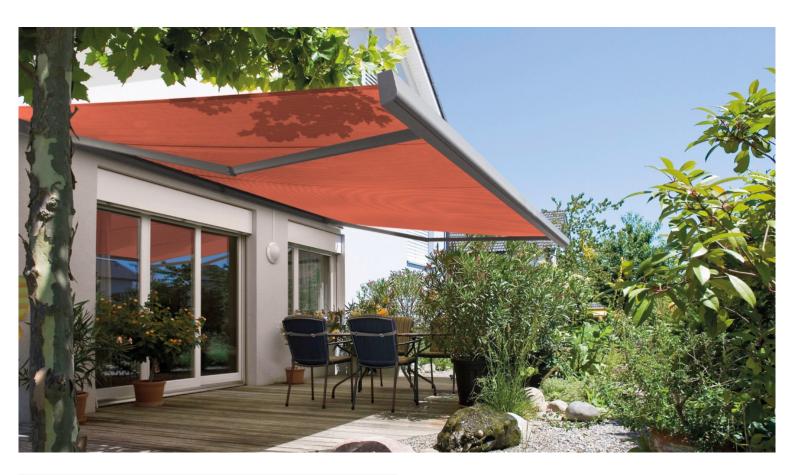

# **Art. 338622 Fossil**

A specialised dealer in your vicinity is looking forward to give you noncommittal advice on your pre-selection of Sattler awning fabrics!

Details

Collection: Sattler [Lumera]

Color range: Red
Pattern/Structure: Multistripes
Design line: Landscape Mini
Width: 120 cm
Repeat width: 2 cm
UV Protection Factor: 80

# **Art. 338622 Fossil**

A specialised dealer in your vicinity is looking forward to give you noncommittal advice on your pre-selection of Sattler awning fabrics!

**Details** 

Collection: Sattler [Lumera]

Color range: Red
Pattern/Structure: Multistripes
Design line: Landscape Mini
Width: 120 cm
Repeat width: 2 cm
UV Protection Factor: 80

\*The use of the Design Selector does not replace the advice of a qualified specialized dealer.