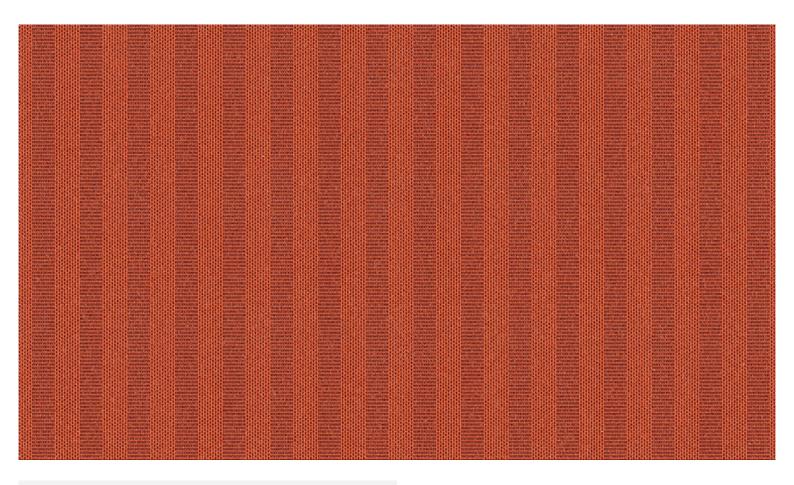

# **Art. 338622 Fossil**

A specialised dealer in your vicinity is looking forward to give you noncommittal advice on your pre-selection of Sattler awning fabrics!

Details

Collection: Sattler [Lumera]

Color range: Red
Pattern/Structure: Multistripes
Design line: Landscape Mini
Width: 120 cm
Repeat width: 2 cm
UV Protection Factor: 80

Color range: Red
Pattern/Structure: Multistripes
Design line: Landscape Mini
Width: 120 cm
Repeat width: 2 cm
UV Protection Factor: 80

\*The use of the Design Selector does not replace the advice of a qualified specialized dealer.