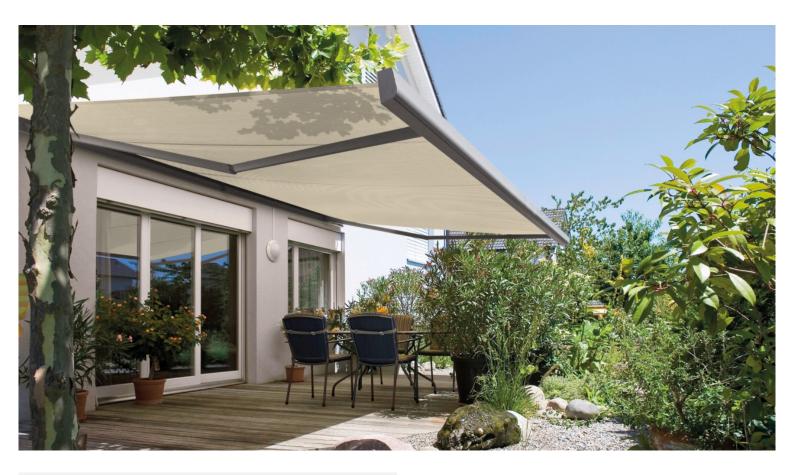

#### Saving energy naturally.

With an ideally positioned Sattler awning, it is possible to reduce the energy consumption of your air-condition by up to 80%.