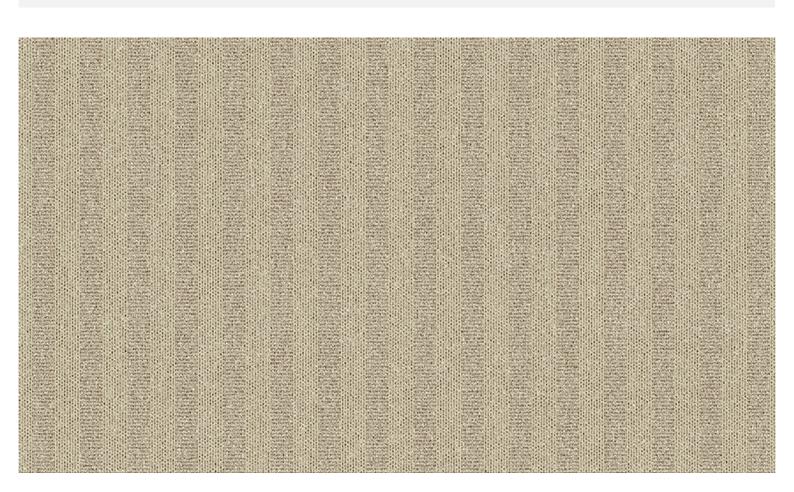

## Art. 338620 Sand

A specialised dealer in your vicinity is looking forward to give you noncommittal advice on your pre-selection of Sattler awning fabrics!

### Details

- Collection: Color range: Pattern/Structure: Design line: Width: Repeat width: UV Protection Factor:
- Sattler [Lumera] Brown Multistripes Landscape Mini 120 cm 2 cm 80

\*The use of the Design Selector does not replace the advice of a qualified specialized dealer. Due to the technical characteristics of the device used to reproduce the image, deviations with reference to the real image might occur.